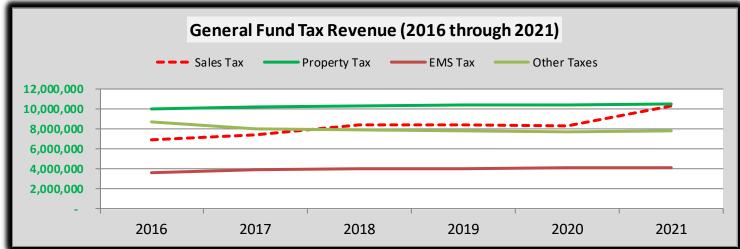

### **GENERAL FUND SUMMARY**

# City of Edmonds, WA Monthly Revenue Summary-General Fund 2022