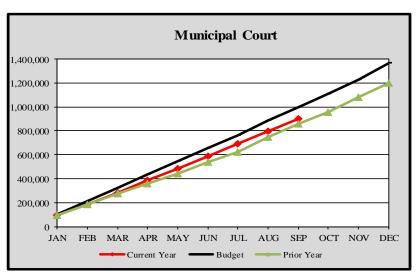

City of Edmonds, WA
Monthly Expenditure Report-Municipal Court
2022

Municipal Court

|           | Cumulative      | Monthly         | YTD       | Variance |
|-----------|-----------------|-----------------|-----------|----------|
|           | Budget Forecast | Budget Forecast | Actuals   | %        |
|           |                 |                 |           |          |
| January   | \$ 104,274      | \$ 104,274      | \$ 91,643 | -12.11%  |
| February  | 213,919         | 109,645         | 187,919   | -12.15%  |
| March     | 322,509         | 108,591         | 284,025   | -11.93%  |
| April     | 431,618         | 109,109         | 386,046   | -10.56%  |
| May       | 548,538         | 116,920         | 482,322   | -12.07%  |
| June      | 654,623         | 106,085         | 591,066   | -9.71%   |
| July      | 763,714         | 109,090         | 691,341   | -9.48%   |
| August    | 884,164         | 120,450         | 799,325   | -9.60%   |
| September | 995,970         | 111,806         | 901,515   | -9.48%   |
| October   | 1,111,054       | 115,084         |           |          |
| November  | 1,227,134       | 116,079         |           |          |
| December  | 1,368,838       | 141,704         |           |          |