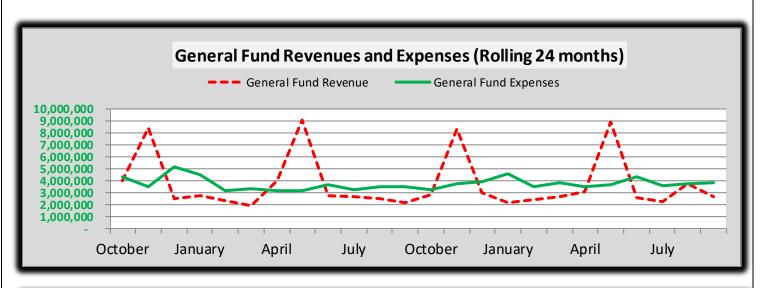

### **GENERAL FUND SUMMARY**

# City of Edmonds, WA Monthly Revenue Summary-General Fund 2022