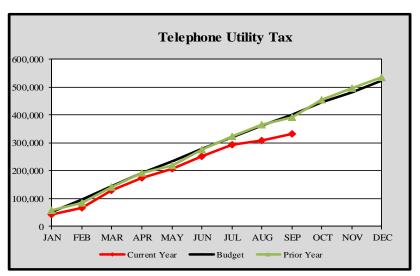

# City of Edmonds, WAMonthly Revenue Summary-Telephone Utility Tax 2022

Telephone Utility Tax

| Terephone | Ctility lux     |                 |           |          |
|-----------|-----------------|-----------------|-----------|----------|
|           | Cumulative      | Monthly         | YTD       | Variance |
| 1         | Budget Forecast | Budget Forecast | Actuals   | %        |
|           |                 |                 |           | _        |
| January   | \$ 53,352       | \$ 53,352       | \$ 43,844 | -17.82%  |
| February  | 96,981          | 43,629          | 66,255    | -31.68%  |
| March     | 143,255         | 46,275          | 130,244   | -9.08%   |
| April     | 192,397         | 49,142          | 175,045   | -9.02%   |
| May       | 232,481         | 40,084          | 208,020   | -10.52%  |
| June      | 277,770         | 45,288          | 250,253   | -9.91%   |
| July      | 321,046         | 43,277          | 293,198   | -8.67%   |
| August    | 362,710         | 41,663          | 308,018   | -15.08%  |
| September | 400,099         | 37,389          | 333,419   | -16.67%  |
| October   | 445,363         | 45,264          |           |          |
| November  | 482,039         | 36,676          |           |          |
| December  | 523,000         | 40,961          |           |          |
|           |                 |                 |           |          |