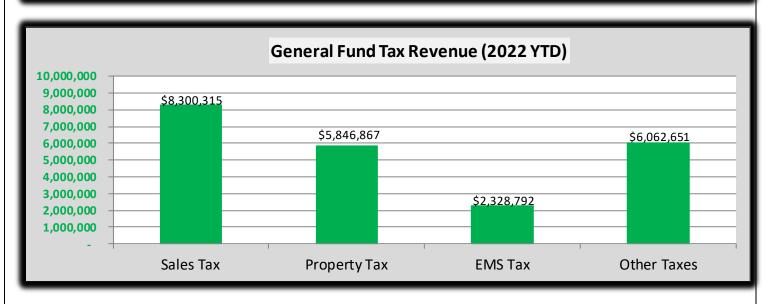

### **SALES TAX SUMMARY**

# City of Edmonds, WA Monthly Revenue Summary-Sales and Use Tax 2022

#### Sales and Use Tax

|           | Cumulative      | Monthly        | YTD        | Variance |
|-----------|-----------------|----------------|------------|----------|
|           | Budget Forecast | Budget Forecas | t Actuals  | %        |
|           |                 |                |            |          |
| January   | \$ 763,651      | \$ 763,651     | \$ 857,872 | 12.34%   |
| February  | 1,704,609       | 940,958        | 1,853,000  | 8.71%    |
| March     | 2,420,254       | 715,646        | 2,666,259  | 10.16%   |
| April     | 3,074,639       | 654,384        | 3,469,412  | 12.84%   |
| May       | 3,893,081       | 818,442        | 4,483,349  | 15.16%   |
| June      | 4,672,507       | 779,426        | 5,402,133  | 15.62%   |
| July      | 5,523,403       | 850,896        | 6,337,518  | 14.74%   |
| August    | 6,439,084       | 915,680        | 7,348,080  | 14.12%   |
| September | 7,293,649       | 854,565        | 8,300,315  | 13.80%   |
| October   | 8,203,996       | 910,347        | ,          |          |
| November  | 9,139,425       | 935,429        | )          |          |
| December  | 10.000.000      | 860.575        | 5          |          |