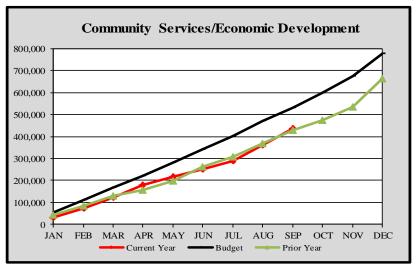

# ${\it City~of~Edmonds,~WA} \\ {\it Monthly~Expenditure~Report-Community~Services/Economic~Development} \\ {\it 2022}$

Community Services/Economic Development

|           | Cumulative      | Monthly         | YTD       | Variance |  |  |
|-----------|-----------------|-----------------|-----------|----------|--|--|
|           | Budget Forecast | Budget Forecast | Actuals   | %        |  |  |
|           |                 |                 |           |          |  |  |
| January   | \$ 53,875       | \$ 53,875       | \$ 33,127 | -38.51%  |  |  |
| February  | 111,423         | 57,548          | 72,230    | -35.17%  |  |  |
| March     | 168,105         | 56,682          | 122,479   | -27.14%  |  |  |
| April     | 222,007         | 53,902          | 179,118   | -19.32%  |  |  |
| May       | 281,764         | 59,757          | 216,588   | -23.13%  |  |  |
| June      | 341,449         | 59,685          | 250,483   | -26.64%  |  |  |
| July      | 403,201         | 61,752          | 288,425   | -28.47%  |  |  |
| August    | 469,813         | 66,613          | 362,340   | -22.88%  |  |  |
| September | 531,648         | 61,834          | 436,484   | -17.90%  |  |  |
| October   | 596,741         | 65,094          |           |          |  |  |
| November  | 672,761         | 76,020          |           |          |  |  |
| December  | 777,359         | 104,598         |           |          |  |  |