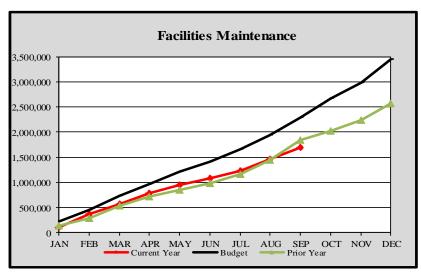

City of Edmonds, WA
Monthly Expenditure Report-Facilities Maintenance
2022

| Facilities | Main | tenanc | E |
|------------|------|--------|---|
|            |      |        |   |
|            |      |        |   |

|           | Cumulativ   | e        | Monthly       | YTD        | Variance |
|-----------|-------------|----------|---------------|------------|----------|
|           | Budget Fore | cast Bud | dget Forecast | Actuals    | %        |
|           |             |          |               |            |          |
| January   | \$ 220,9    | 902 \$   | 220,902       | \$ 109,202 | -50.57%  |
| February  | 459,6       | 667      | 238,765       | 369,398    | -19.64%  |
| March     | 728,6       | 606      | 268,938       | 562,089    | -22.85%  |
| April     | 971,0       | 046      | 242,441       | 782,173    | -19.45%  |
| May       | 1,215,5     | 83       | 244,537       | 942,003    | -22.51%  |
| June      | 1,415,1     | 123      | 199,540       | 1,081,995  | -23.54%  |
| July      | 1,659,8     | 301      | 244,678       | 1,236,300  | -25.52%  |
| August    | 1,949,0     | 13       | 289,212       | 1,457,804  | -25.20%  |
| September | 2,288,3     | 332      | 339,319       | 1,693,627  | -25.99%  |
| October   | 2,675,3     | 313      | 386,981       |            |          |
| November  | 2,983,8     | 397      | 308,585       |            |          |
| December  | 3,450,2     | 275      | 466,378       |            |          |

<sup>\*</sup>The monthly budget forecast columns are based on a five-year average.