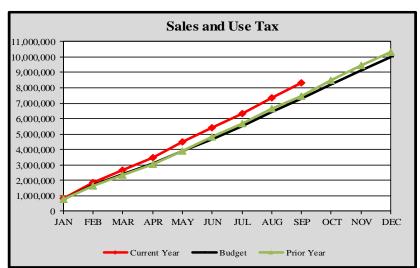

### **SALES TAX SUMMARY**

# City of Edmonds, WA Monthly Revenue Summary-Sales and Use Tax 2022

#### Sales and Use Tax

|           | Cumulative      | Monthly        | YTD        | Variance |
|-----------|-----------------|----------------|------------|----------|
|           | Budget Forecast | Budget Forecas | t Actuals  | %        |
|           |                 |                |            |          |
| January   | \$ 763,651      | \$ 763,651     | \$ 857,872 | 12.34%   |
| February  | 1,704,609       | 940,958        | 1,853,000  | 8.71%    |
| March     | 2,420,254       | 715,646        | 2,666,259  | 10.16%   |
| April     | 3,074,639       | 654,384        | 3,469,412  | 12.84%   |
| May       | 3,893,081       | 818,442        | 4,483,349  | 15.16%   |
| June      | 4,672,507       | 779,426        | 5,402,133  | 15.62%   |
| July      | 5,523,403       | 850,896        | 6,337,518  | 14.74%   |
| August    | 6,439,084       | 915,680        | 7,348,080  | 14.12%   |
| September | 7,293,649       | 854,565        | 8,300,315  | 13.80%   |
| October   | 8,203,996       | 910,347        | ,          |          |
| November  | 9,139,425       | 935,429        | )          |          |
| December  | 10.000.000      | 860.575        | 5          |          |