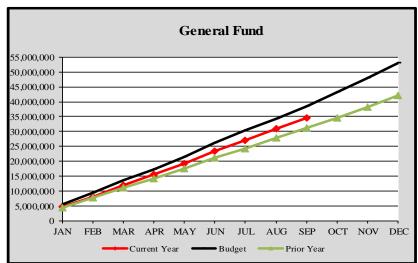

# City of Edmonds, WA Monthly Expenditure Report-General Fund 2022

#### **General Fund**

| general i |    |               |    |               |              |          |
|-----------|----|---------------|----|---------------|--------------|----------|
|           | (  | Cumulative    |    | Monthly       | YTD          | Variance |
|           | Bu | dget Forecast | Bu | dget Forecast | Actuals      | %        |
|           |    |               |    |               |              |          |
| January   | \$ | 5,399,107     | \$ | 5,399,107     | \$ 4,585,579 | -15.07%  |
| February  |    | 9,322,828     |    | 3,923,721     | 8,118,010    | -12.92%  |
| March     |    | 13,595,543    |    | 4,272,716     | 11,949,976   | -12.10%  |
| April     |    | 17,336,584    |    | 3,741,040     | 15,453,486   | -10.86%  |
| May       |    | 21,304,446    |    | 3,967,862     | 19,128,482   | -10.21%  |
| June      |    | 26,228,329    |    | 4,923,883     | 23,484,941   | -10.46%  |
| July      |    | 30,401,954    |    | 4,173,626     | 27,097,845   | -10.87%  |
| August    |    | 34,351,240    |    | 3,949,285     | 30,838,095   | -10.23%  |
| September |    | 38,525,506    |    | 4,174,266     | 34,679,613   | -9.98%   |
| October   |    | 43,098,529    |    | 4,573,023     |              |          |
| November  |    | 47,899,411    |    | 4,800,883     |              |          |
| December  |    | 52,919,589    |    | 5,020,178     |              |          |