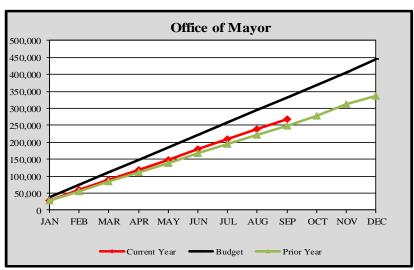

City of Edmonds, WA
Monthly Expenditure Report-Office of Mayor
2022

Office of Mayor

|           | Cumulative      |    | Monthly        |         | YTD     | Variance |
|-----------|-----------------|----|----------------|---------|---------|----------|
|           | Budget Forecast | Bu | idget Forecast | Actuals |         | %        |
|           |                 |    |                |         |         |          |
| January   | \$ 36,543       | \$ | 36,543         | \$      | 28,255  | -22.68%  |
| February  | 74,682          |    | 38,139         |         | 59,226  | -20.70%  |
| March     | 111,303         |    | 36,621         |         | 89,568  | -19.53%  |
| April     | 148,571         |    | 37,268         |         | 119,372 | -19.65%  |
| May       | 185,263         |    | 36,692         |         | 148,671 | -19.75%  |
| June      | 221,237         |    | 35,974         |         | 178,561 | -19.29%  |
| July      | 258,047         |    | 36,810         |         | 208,847 | -19.07%  |
| August    | 295,197         |    | 37,150         |         | 238,242 | -19.29%  |
| September | 331,927         |    | 36,730         |         | 267,964 | -19.27%  |
| October   | 368,014         |    | 36,088         |         |         |          |
| November  | 405,977         |    | 37,963         |         |         |          |
| December  | 444,165         |    | 38,188         |         |         |          |