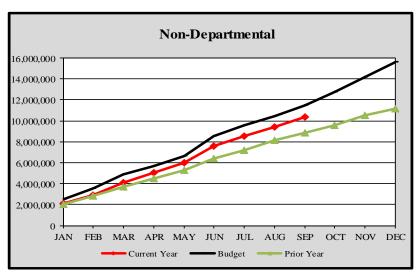

City of Edmonds, WA
Monthly Expenditure Report-Non-Departmental
2022

Non-Departmental

| C   | Cumulative Monthly |                                                                                                                                                    | Monthly                                                                                                       | YTD                                                                                                                                                                                                                             | Variance                                                                                                                                                                                                                                                                                                                      |
|-----|--------------------|----------------------------------------------------------------------------------------------------------------------------------------------------|---------------------------------------------------------------------------------------------------------------|---------------------------------------------------------------------------------------------------------------------------------------------------------------------------------------------------------------------------------|-------------------------------------------------------------------------------------------------------------------------------------------------------------------------------------------------------------------------------------------------------------------------------------------------------------------------------|
| Bud | lget Forecast      | Bu                                                                                                                                                 | dget Forecast                                                                                                 | Actuals                                                                                                                                                                                                                         | %                                                                                                                                                                                                                                                                                                                             |
|     |                    |                                                                                                                                                    |                                                                                                               |                                                                                                                                                                                                                                 |                                                                                                                                                                                                                                                                                                                               |
| \$  | 2,507,524          | \$                                                                                                                                                 | 2,507,524                                                                                                     | \$ 2,083,892                                                                                                                                                                                                                    | -16.89%                                                                                                                                                                                                                                                                                                                       |
|     | 3,542,119          |                                                                                                                                                    | 1,034,595                                                                                                     | 2,922,333                                                                                                                                                                                                                       | -17.50%                                                                                                                                                                                                                                                                                                                       |
|     | 4,860,493          |                                                                                                                                                    | 1,318,374                                                                                                     | 4,072,745                                                                                                                                                                                                                       | -16.21%                                                                                                                                                                                                                                                                                                                       |
|     | 5,664,513          |                                                                                                                                                    | 804,020                                                                                                       | 5,019,960                                                                                                                                                                                                                       | -11.38%                                                                                                                                                                                                                                                                                                                       |
|     | 6,660,840          |                                                                                                                                                    | 996,327                                                                                                       | 5,987,679                                                                                                                                                                                                                       | -10.11%                                                                                                                                                                                                                                                                                                                       |
|     | 8,505,280          |                                                                                                                                                    | 1,844,440                                                                                                     | 7,606,046                                                                                                                                                                                                                       | -10.57%                                                                                                                                                                                                                                                                                                                       |
|     | 9,569,701          |                                                                                                                                                    | 1,064,422                                                                                                     | 8,530,659                                                                                                                                                                                                                       | -10.86%                                                                                                                                                                                                                                                                                                                       |
|     | 10,445,469         |                                                                                                                                                    | 875,768                                                                                                       | 9,457,188                                                                                                                                                                                                                       | -9.46%                                                                                                                                                                                                                                                                                                                        |
|     | 11,460,390         |                                                                                                                                                    | 1,014,920                                                                                                     | 10,403,981                                                                                                                                                                                                                      | -9.22%                                                                                                                                                                                                                                                                                                                        |
|     | 12,739,257         |                                                                                                                                                    | 1,278,867                                                                                                     |                                                                                                                                                                                                                                 |                                                                                                                                                                                                                                                                                                                               |
|     | 14,162,561         |                                                                                                                                                    | 1,423,304                                                                                                     |                                                                                                                                                                                                                                 |                                                                                                                                                                                                                                                                                                                               |
|     | 15,574,457         |                                                                                                                                                    | 1,411,896                                                                                                     |                                                                                                                                                                                                                                 |                                                                                                                                                                                                                                                                                                                               |
|     | Bud                | \$ 2,507,524<br>3,542,119<br>4,860,493<br>5,664,513<br>6,660,840<br>8,505,280<br>9,569,701<br>10,445,469<br>11,460,390<br>12,739,257<br>14,162,561 | \$ 2,507,524 \$ 3,542,119 4,860,493 5,664,513 6,660,840 9,569,701 10,445,469 11,460,390 12,739,257 14,162,561 | \$ 2,507,524 \$ 2,507,524 3,542,119 1,034,595 4,860,493 1,318,374 5,664,513 804,020 6,660,840 996,327 8,505,280 1,844,440 9,569,701 1,064,422 10,445,469 875,768 11,460,390 1,014,920 12,739,257 1,278,867 14,162,561 1,423,304 | \$ 2,507,524 \$ 2,507,524 \$ 2,083,892 3,542,119 1,034,595 2,922,333 4,860,493 1,318,374 4,072,745 5,664,513 804,020 5,019,960 6,660,840 996,327 5,987,679 8,505,280 1,844,440 7,606,046 9,569,701 1,064,422 8,530,659 10,445,469 875,768 9,457,188 11,460,390 1,014,920 10,403,981 12,739,257 1,278,867 14,162,561 1,423,304 |