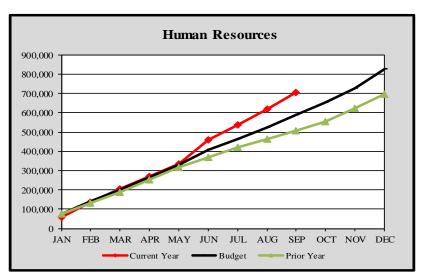

# City of Edmonds, WA Monthly Expenditure Report-Human Resources 2022

#### **Human Resources**

| -         | Cumulative      | Monthly         | YTD       | Variance |
|-----------|-----------------|-----------------|-----------|----------|
|           | Budget Forecast | Budget Forecast | Actuals   | %        |
|           |                 |                 |           |          |
| January   | \$ 77,442       | \$ 77,442       | \$ 59,932 | -22.61%  |
| February  | 141,711         | 64,269          | 135,524   | -4.37%   |
| March     | 202,918         | 61,207          | 203,581   | 0.33%    |
| April     | 266,892         | 63,974          | 270,474   | 1.34%    |
| May       | 331,364         | 64,471          | 334,902   | 1.07%    |
| June      | 406,079         | 74,716          | 458,397   | 12.88%   |
| July      | 464,382         | 58,303          | 537,794   | 15.81%   |
| August    | 524,394         | 60,011          | 620,253   | 18.28%   |
| September | 590,709         | 66,316          | 703,791   | 19.14%   |
| October   | 654,996         | 64,287          |           |          |
| November  | 727,171         | 72,174          |           |          |
| December  | 825,252         | 98,081          |           |          |