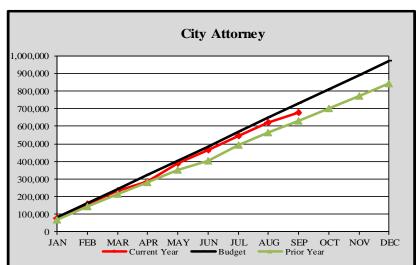

# City of Edmonds, WA Monthly Expenditure Report-City Attorney 2022

### City Attorney

| City Attor | пеу        |             |    |               |    |         |          |
|------------|------------|-------------|----|---------------|----|---------|----------|
|            | Cumulative |             |    | Monthly       |    | YTD     | Variance |
|            | Budg       | et Forecast | Bu | dget Forecast |    | Actuals | %        |
|            |            |             |    |               |    |         |          |
| January    | \$         | 80,982      | \$ | 80,982        | \$ | 77,656  | -4.11%   |
| February   |            | 161,963     |    | 80,982        |    | 155,234 | -4.16%   |
| March      |            | 242,945     |    | 80,982        |    | 233,065 | -4.07%   |
| April      |            | 323,927     |    | 80,982        |    | 287,018 | -11.39%  |
| May        |            | 404,908     |    | 80,982        |    | 388,315 | -4.10%   |
| June       |            | 485,890     |    | 80,982        |    | 465,893 | -4.12%   |
| July       |            | 566,871     |    | 80,982        |    | 545,067 | -3.85%   |
| August     |            | 647,853     |    | 80,982        |    | 622,645 | -3.89%   |
| September  |            | 728,835     |    | 80,982        |    | 677,108 | -7.10%   |
| October    |            | 809,816     |    | 80,982        |    |         |          |
| November   |            | 890,798     |    | 80,982        |    |         |          |
| December   |            | 971,780     |    | 80,982        |    |         |          |