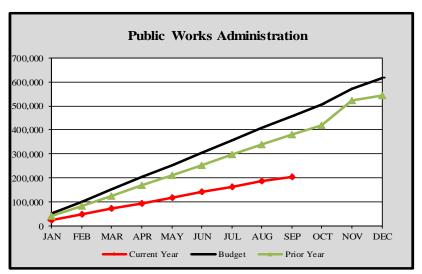

# City of Edmonds, WA Monthly Expenditure Report-Public Works Administration 2022

#### **Public Works Administration**

| Tublic W  | orks Auministia | ition           |           |          |  |
|-----------|-----------------|-----------------|-----------|----------|--|
|           | Cumulative      | Monthly         | YTD       | Variance |  |
|           | Budget Forecast | Budget Forecast | Actuals   | %        |  |
|           |                 |                 |           |          |  |
| January   | \$ 49,693       | \$ 49,693       | \$ 22,716 | -54.29%  |  |
| February  | 100,525         | 50,832          | 46,637    | -53.61%  |  |
| March     | 150,855         | 50,330          | 71,242    | -52.77%  |  |
| April     | 202,793         | 51,938          | 94,556    | -53.37%  |  |
| May       | 253,578         | 50,786          | 117,239   | -53.77%  |  |
| June      | 305,245         | 51,667          | 140,684   | -53.91%  |  |
| July      | 357,315         | 52,070          | 163,431   | -54.26%  |  |
| August    | 407,329         | 50,015          | 186,004   | -54.34%  |  |
| September | 457,258         | 49,929          | 204,884   | -55.19%  |  |
| October   | 506,496         | 49,238          |           |          |  |
| November  | 570,025         | 63,529          |           |          |  |
| December  | 616,928         | 46,903          |           |          |  |