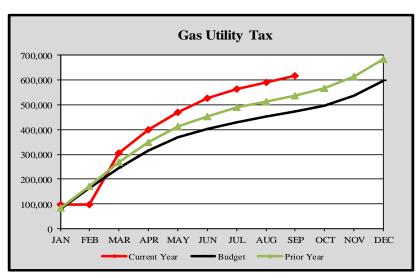

City of Edmonds, WA
Monthly Revenue Summary-Gas Utility Tax
2022

Gas Utility Tax

|           | Cumulative      | mulative Monthly |           | Variance |
|-----------|-----------------|------------------|-----------|----------|
|           | Budget Forecast | Budget Forecast  | Actuals   | %        |
|           |                 |                  |           |          |
| January   | \$ 79,399       | \$ 79,399        | \$ 96,596 | 21.66%   |
| February  | 164,205         | 84,806           | 96,596    | -41.17%  |
| March     | 246,125         | 81,920           | 305,138   | 23.98%   |
| April     | 313,860         | 67,734           | 397,808   | 26.75%   |
| May       | 367,416         | 53,556           | 469,966   | 27.91%   |
| June      | 402,173         | 34,757           | 524,767   | 30.48%   |
| July      | 429,975         | 27,802           | 563,428   | 31.04%   |
| August    | 452,332         | 22,357           | 590,667   | 30.58%   |
| September | 472,668         | 20,335           | 615,300   | 30.18%   |
| October   | 496,035         | 23,367           |           |          |
| November  | 534,998         | 38,963           |           |          |
| December  | 595,000         | 60,002           |           |          |

 $<sup>{}^*\</sup>mathit{The}$  monthly budget forecast columns are based on a five-year average.