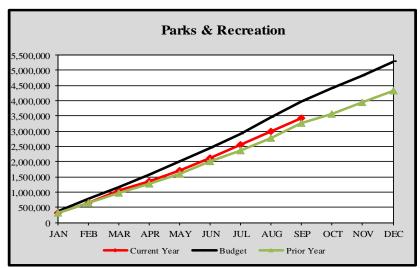

City of Edmonds, WA
Monthly Expenditure Report-Parks & Recreation
2022

Parks & Recreation

|           | Cumulative      | N    | Monthly     |    | YTD       | Variance |
|-----------|-----------------|------|-------------|----|-----------|----------|
|           | Budget Forecast | Budg | et Forecast |    | Actuals   | %        |
|           |                 |      |             |    |           |          |
| January   | \$ 368,331      | \$   | 368,331     | \$ | 319,222   | -13.33%  |
| February  | 769,471         |      | 401,139     |    | 651,988   | -15.27%  |
| March     | 1,168,822       |      | 399,351     | 1  | 1,040,803 | -10.95%  |
| April     | 1,579,161       |      | 410,339     | 1  | 1,354,932 | -14.20%  |
| May       | 1,996,670       |      | 417,509     | 1  | 1,709,318 | -14.39%  |
| June      | 2,437,757       |      | 441,087     | 2  | 2,119,385 | -13.06%  |
| July      | 2,916,342       |      | 478,585     | 2  | 2,564,042 | -12.08%  |
| August    | 3,443,282       |      | 526,940     | 3  | 3,003,579 | -12.77%  |
| September | 3,982,496       |      | 539,213     | 3  | 3,429,154 | -13.89%  |
| October   | 4,414,842       |      | 432,346     |    |           |          |
| November  | 4,824,840       |      | 409,997     |    |           |          |
| December  | 5,272,499       |      | 447,659     |    |           |          |

<sup>\*</sup>The monthly budget forecast columns are based on a five-year average.