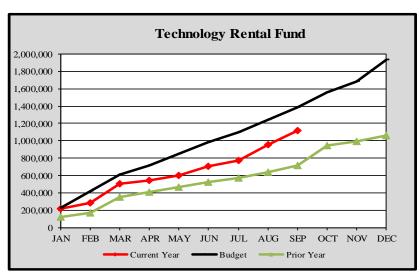

# City of Edmonds, WAMonthly Expenditure Report-Technology Rental Fund 2022

**Technology Rental Fund** 

| 1001111010 | ,, memuar rama |       |              |    |           |          |
|------------|----------------|-------|--------------|----|-----------|----------|
|            | Cumulative     |       | Monthly      |    | YTD       | Variance |
|            | Budget Forecas | t Bud | get Forecast |    | Actuals   | %        |
| ,          |                |       |              |    |           |          |
| January    | \$ 221,840     | \$    | 221,840      | \$ | 216,858   | -2.25%   |
| February   | 419,914        | ı     | 198,074      |    | 287,295   | -31.58%  |
| March      | 607,242        | !     | 187,328      |    | 502,978   | -17.17%  |
| April      | 710,548        | 3     | 103,307      |    | 545,022   | -23.30%  |
| May        | 844,974        | ļ     | 134,426      |    | 603,046   | -28.63%  |
| June       | 983,503        |       | 138,528      |    | 705,231   | -28.29%  |
| July       | 1,100,471      |       | 116,969      |    | 771,437   | -29.90%  |
| August     | 1,240,031      | -     | 139,560      |    | 953,307   | -23.12%  |
| September  | 1,386,757      | ,     | 146,726      | :  | 1,118,766 | -19.33%  |
| October    | 1,561,202      | !     | 174,445      |    |           |          |
| November   | 1,681,987      | ,     | 120,784      |    |           |          |
| December   | 1,929,322      | !     | 247,335      |    |           |          |