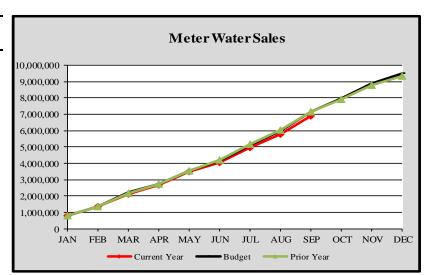

# City of Edmonds, WA Monthly Revenue Summary-Meter Water Sales 2022

#### Meter Water Sales

|           | Cumulative      | Monthly         | YTD        | Variance |
|-----------|-----------------|-----------------|------------|----------|
|           | Budget Forecast | Budget Forecast | Actuals    | %        |
|           |                 |                 |            |          |
| January   | \$ 809,979      | \$ 809,979      | \$ 827,704 | 2.19%    |
| February  | 1,383,405       | 573,426         | 1,383,308  | -0.01%   |
| March     | 2,213,219       | 829,814         | 2,127,271  | -3.88%   |
| April     | 2,744,029       | 530,810         | 2,688,719  | -2.02%   |
| Мау       | 3,542,697       | 798,668         | 3,507,398  | -1.00%   |
| June      | 4,167,857       | 625,160         | 4,071,843  | -2.30%   |
| July      | 5,138,308       | 970,451         | 4,964,389  | -3.38%   |
| August    | 5,986,736       | 848,427         | 5,758,768  | -3.81%   |
| September | 7,133,311       | 1,146,575       | 6,896,184  | -3.32%   |
| October   | 7,954,825       | 821,514         |            |          |
| November  | 8,891,706       | 936,881         |            |          |
| December  | 9,464,783       | 573,077         |            |          |