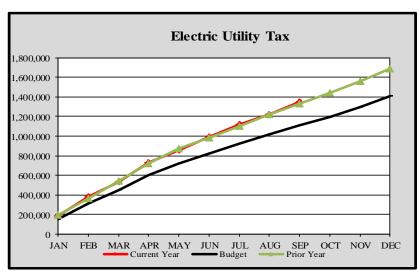

City of Edmonds, WA
Monthly Revenue Summary-Electric Utility Tax
2022

Electric Utility Tax

| Cumulative      |                                                                                                                                  | Monthly                                                                                               |                                                                                                                                                                                                                         | YTD                                                                                                                                                                                          | Variance                                                                                                                                                                                                                                                                                                 |
|-----------------|----------------------------------------------------------------------------------------------------------------------------------|-------------------------------------------------------------------------------------------------------|-------------------------------------------------------------------------------------------------------------------------------------------------------------------------------------------------------------------------|----------------------------------------------------------------------------------------------------------------------------------------------------------------------------------------------|----------------------------------------------------------------------------------------------------------------------------------------------------------------------------------------------------------------------------------------------------------------------------------------------------------|
| Budget Forecast | Bud                                                                                                                              | get Forecast                                                                                          |                                                                                                                                                                                                                         | Actuals                                                                                                                                                                                      | %                                                                                                                                                                                                                                                                                                        |
|                 |                                                                                                                                  |                                                                                                       |                                                                                                                                                                                                                         |                                                                                                                                                                                              | _                                                                                                                                                                                                                                                                                                        |
| \$ 148,905      | \$                                                                                                                               | 148,905                                                                                               | \$                                                                                                                                                                                                                      | 183,023                                                                                                                                                                                      | 22.91%                                                                                                                                                                                                                                                                                                   |
| 312,488         |                                                                                                                                  | 163,583                                                                                               |                                                                                                                                                                                                                         | 377,116                                                                                                                                                                                      | 20.68%                                                                                                                                                                                                                                                                                                   |
| 449,608         |                                                                                                                                  | 137,121                                                                                               |                                                                                                                                                                                                                         | 534,798                                                                                                                                                                                      | 18.95%                                                                                                                                                                                                                                                                                                   |
| 602,286         |                                                                                                                                  | 152,678                                                                                               |                                                                                                                                                                                                                         | 726,969                                                                                                                                                                                      | 20.70%                                                                                                                                                                                                                                                                                                   |
| 723,393         |                                                                                                                                  | 121,107                                                                                               |                                                                                                                                                                                                                         | 858,720                                                                                                                                                                                      | 18.71%                                                                                                                                                                                                                                                                                                   |
| 824,492         |                                                                                                                                  | 101,099                                                                                               |                                                                                                                                                                                                                         | 993,628                                                                                                                                                                                      | 20.51%                                                                                                                                                                                                                                                                                                   |
| 920,639         |                                                                                                                                  | 96,147                                                                                                | :                                                                                                                                                                                                                       | 1,117,008                                                                                                                                                                                    | 21.33%                                                                                                                                                                                                                                                                                                   |
| 1,015,921       |                                                                                                                                  | 95,282                                                                                                | :                                                                                                                                                                                                                       | 1,224,526                                                                                                                                                                                    | 20.53%                                                                                                                                                                                                                                                                                                   |
| 1,108,535       |                                                                                                                                  | 92,614                                                                                                | :                                                                                                                                                                                                                       | 1,349,573                                                                                                                                                                                    | 21.74%                                                                                                                                                                                                                                                                                                   |
| 1,199,070       |                                                                                                                                  | 90,535                                                                                                |                                                                                                                                                                                                                         |                                                                                                                                                                                              |                                                                                                                                                                                                                                                                                                          |
| 1,299,972       |                                                                                                                                  | 100,902                                                                                               |                                                                                                                                                                                                                         |                                                                                                                                                                                              |                                                                                                                                                                                                                                                                                                          |
| 1,410,000       |                                                                                                                                  | 110,028                                                                                               |                                                                                                                                                                                                                         |                                                                                                                                                                                              |                                                                                                                                                                                                                                                                                                          |
|                 | \$ 148,905<br>312,488<br>449,608<br>602,286<br>723,393<br>824,492<br>920,639<br>1,015,921<br>1,108,535<br>1,199,070<br>1,299,972 | \$ 148,905 \$ 312,488 449,608 602,286 723,393 824,492 920,639 1,015,921 1,108,535 1,199,070 1,299,972 | \$ 148,905 \$ 148,905<br>312,488 163,583<br>449,608 137,121<br>602,286 152,678<br>723,393 121,107<br>824,492 101,099<br>920,639 96,147<br>1,015,921 95,282<br>1,108,535 92,614<br>1,199,070 90,535<br>1,299,972 100,902 | \$ 148,905 \$ 148,905 \$ 312,488 163,583 449,608 137,121 602,286 152,678 723,393 121,107 824,492 101,099 920,639 96,147 1,015,921 95,282 1,108,535 92,614 1,199,070 90,535 1,299,972 100,902 | \$ 148,905 \$ 148,905 \$ 183,023<br>312,488 163,583 377,116<br>449,608 137,121 534,798<br>602,286 152,678 726,969<br>723,393 121,107 858,720<br>824,492 101,099 993,628<br>920,639 96,147 1,117,008<br>1,015,921 95,282 1,224,526<br>1,108,535 92,614 1,349,573<br>1,199,070 90,535<br>1,299,972 100,902 |

<sup>\*</sup>The monthly budget forecast columns are based on a five-year average.