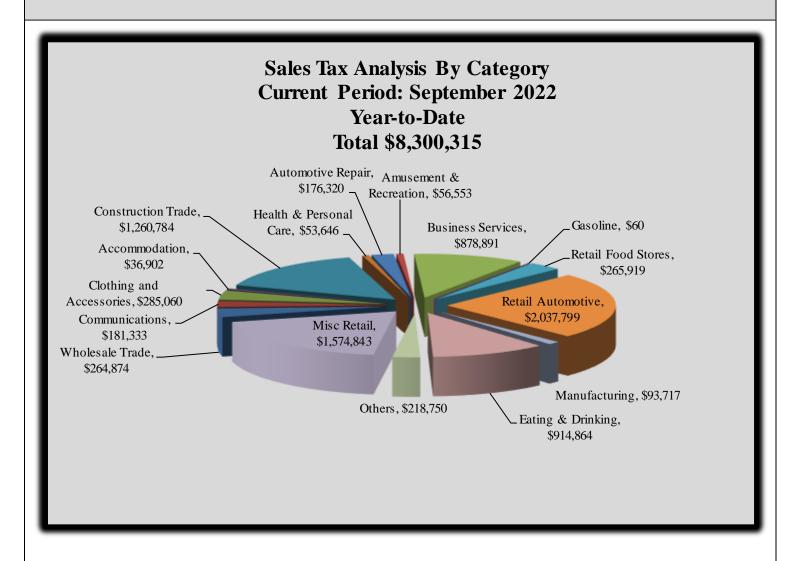

### **SALES TAX SUMMARY**

# City of Edmonds, WA Monthly Revenue Summary-Sales and Use Tax 2022

#### Sales and Use Tax

|           | Cumulative      | Monthly        | YTD        | Variance |
|-----------|-----------------|----------------|------------|----------|
|           | Budget Forecast | Budget Forecas | t Actuals  | %        |
|           |                 |                |            |          |
| January   | \$ 763,651      | \$ 763,651     | \$ 857,872 | 12.34%   |
| February  | 1,704,609       | 940,958        | 1,853,000  | 8.71%    |
| March     | 2,420,254       | 715,646        | 2,666,259  | 10.16%   |
| April     | 3,074,639       | 654,384        | 3,469,412  | 12.84%   |
| May       | 3,893,081       | 818,442        | 4,483,349  | 15.16%   |
| June      | 4,672,507       | 779,426        | 5,402,133  | 15.62%   |
| July      | 5,523,403       | 850,896        | 6,337,518  | 14.74%   |
| August    | 6,439,084       | 915,680        | 7,348,080  | 14.12%   |
| September | 7,293,649       | 854,565        | 8,300,315  | 13.80%   |
| October   | 8,203,996       | 910,347        | ,          |          |
| November  | 9,139,425       | 935,429        | )          |          |
| December  | 10.000.000      | 860.575        | 5          |          |