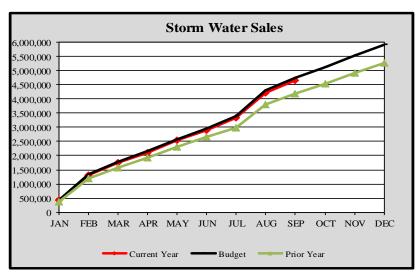

### Storm Water Sales

|           | Cumulative      | Monthly         | YTD        | Variance |
|-----------|-----------------|-----------------|------------|----------|
|           | Budget Forecast | Budget Forecast | Actuals    | %        |
|           |                 |                 |            |          |
| January   | \$ 426,464      | \$ 426,464      | \$ 417,730 | -2.05%   |
| February  | 1,352,938       | 926,475         | 1,322,856  | -2.22%   |
| March     | 1,779,789       | 426,851         | 1,740,623  | -2.20%   |
| April     | 2,159,443       | 379,654         | 2,114,167  | -2.10%   |
| May       | 2,586,880       | 427,437         | 2,531,673  | -2.13%   |
| June      | 2,966,444       | 379,564         | 2,904,040  | -2.10%   |
| July      | 3,385,868       | 419,425         | 3,322,096  | -1.88%   |
| August    | 4,311,526       | 925,657         | 4,230,484  | -1.88%   |
| September | 4,738,766       | 427,240         | 4,649,179  | -1.89%   |
| October   | 5,118,192       | 379,426         |            |          |
| November  | 5,545,860       | 427,668         |            |          |
| December  | 5,911,497       | 365,637         |            |          |

<sup>\*</sup>The monthly budget forecast columns are based on a five-year average.