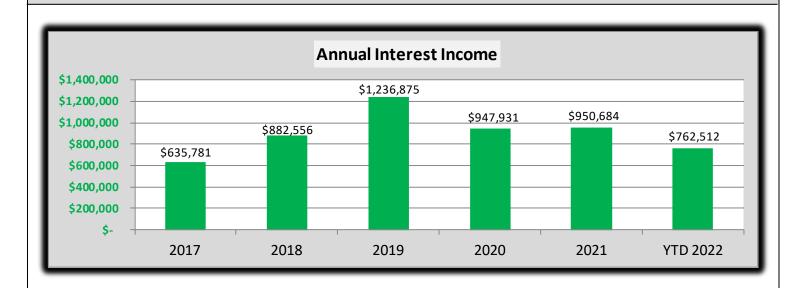

| 1,575,000         | 5.09        | 1,575,000        | 1,575,000  | 11/01/27 | 0.20%          |
|                                              | TOTAL SECURITIES | 17,018,977        | 1.38        | 16,703,516       | 16,410,314 |          |                |
| Washington State Local Gov't Investment Pool |                  |                   |             | 23,197,695       | 23,197,695 | Demand   | 2.56%          |
| Snohomish County Local Gov't Inves           | stment Pool      |                   |             | 42,940,177       | 42,940,177 | Demand   | 1.59%          |
|                                              | TOTAL PORTFOLIO  |                   |             | \$ 82,841,389 \$ | 82,548,187 |          |                |





## **INVESTMENT PORTFOLIO SUMMARY**



### **GENERAL FUND SUMMARY**







# City of Edmonds, WA Monthly Revenue Summary-General Fund 2022

#### **General Fund**

| Generali  | unc        | •             |                    |               |              |          |
|-----------|------------|---------------|--------------------|---------------|--------------|----------|
|           | Cumulative |               | Cumulative Monthly |               | YTD          | Variance |
|           | Bud        | dget Forecast | Bu                 | dget Forecast | Actuals      | %        |
|           |            |               |                    |               |              |          |
| January   | \$         | 2,504,390     | \$                 | 2,504,390     | \$ 2,186,816 | -12.68%  |
| February  |            | 4,952,844