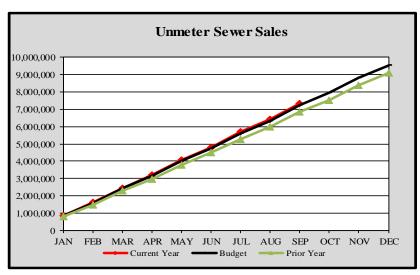

### **Unmeter Sewer Sales**

|           | Cumulative |         |     | Monthly       |    | YTD       | Variance | e |
|-----------|------------|---------|-----|---------------|----|-----------|----------|---|
|           | Budget Fo  | orecast | Buc | lget Forecast |    | Actuals   | %        |   |
|           |            |         |     |               |    |           |          |   |
| January   | \$ 86      | 53,521  | \$  | 863,521       | \$ | 877,046   | 1.579    | 6 |
| February  | 1,5        | 71,494  |     | 707,973       | :  | 1,604,010 | 2.079    | 6 |
| March     | 2,43       | 35,565  |     | 864,071       | -  | 2,451,231 | 0.649    | % |
| April     | 3,14       | 13,499  |     | 707,934       | 3  | 3,183,083 | 1.269    | % |
| May       | 4,00       | 09,811  |     | 866,312       | 4  | 1,066,458 | 1.419    | 6 |
| June      | 4,7        | 19,932  |     | 710,121       | 4  | 1,800,930 | 1.729    | % |
| July      | 5,59       | 93,564  |     | 873,631       | į  | ,679,193  | 1.539    | 6 |
| August    | 6,30       | 07,925  |     | 714,362       | (  | 5,408,113 | 1.59%    | 6 |
| September | 7,23       | 15,145  |     | 907,220       | -  | 7,308,487 | 1.299    | 6 |
| October   | 7,93       | 36,868  |     | 721,723       |    |           |          |   |
| November  | 8,83       | 19,637  |     | 882,769       |    |           |          |   |
| December  | 9,52       | 28,089  |     | 708,452       |    |           |          |   |

<sup>\*</sup>The monthly budget forecast columns are based on a five-year average.