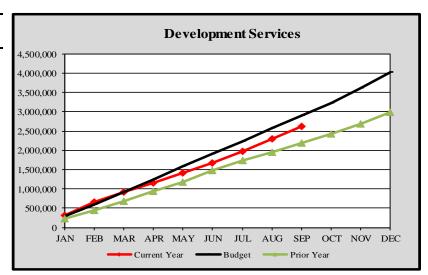

# ${\it City~of~Edmonds,~WA} \\ {\it Monthly~Expenditure~Report-Development~Services} \\ {\it 2022}$

### **Development Services**

|           | Cumulative      | Monthly         | YTD        | Variance |
|-----------|-----------------|-----------------|------------|----------|
|           | Budget Forecast | Budget Forecast | Actuals    | %        |
|           |                 |                 |            |          |
| January   | \$ 288,809      | \$ 288,809      | \$ 309,139 | 7.04%    |
| February  | 601,852         | 313,044         | 661,303    | 9.88%    |
| March     | 912,826         | 310,974         | 909,669    | -0.35%   |
| April     | 1,246,411       | 333,585         | 1,157,411  | -7.14%   |
| May       | 1,579,000       | 332,589         | 1,419,912  | -10.08%  |
| June      | 1,902,288       | 323,288         | 1,678,976  | -11.74%  |
| July      | 2,243,537       | 341,249         | 1,985,079  | -11.52%  |
| August    | 2,571,736       | 328,199         | 2,289,744  | -10.97%  |
| September | 2,900,532       | 328,796         | 2,622,604  | -9.58%   |
| October   | 3,224,853       | 324,321         |            |          |
| November  | 3,609,934       | 385,081         |            |          |
| December  | 4,023,619       | 413,685         |            |          |