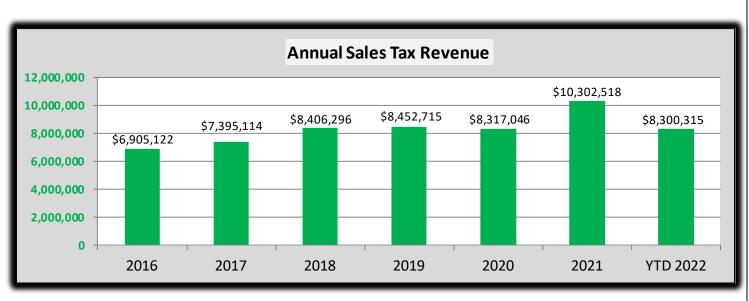

### **SALES TAX SUMMARY**

# City of Edmonds, WA Monthly Revenue Summary-Sales and Use Tax 2022

#### Sales and Use Tax

|           | Cumulative      | Monthly        | YTD        | Variance |
|-----------|-----------------|----------------|------------|----------|
|           | Budget Forecast | Budget Forecas | t Actuals  | %        |
|           |                 |                |            |          |
| January   | \$ 763,651      | \$ 763,651     | \$ 857,872 | 12.34%   |
| February  | 1,704,609       | 940,958        | 1,853,000  | 8.71%    |
| March     | 2,420,254       | 715,646        | 2,666,259  | 10.16%   |
| April     | 3,074,639       | 654,384        | 3,469,412  | 12.84%   |
| May       | 3,893,081       | 818,442        | 4,483,349  | 15.16%   |
| June      | 4,672,507       | 779,426        | 5,402,133  | 15.62%   |
| July      | 5,523,403       | 850,896        | 6,337,518  | 14.74%   |
| August    | 6,439,084       | 915,680        | 7,348,080  | 14.12%   |
| September | 7,293,649       | 854,565        | 8,300,315  | 13.80%   |
| October   | 8,203,996       | 910,347        | ,          |          |
| November  | 9,139,425       | 935,429        | )          |          |
| December  | 10.000.000      | 860.575        | 5          |          |