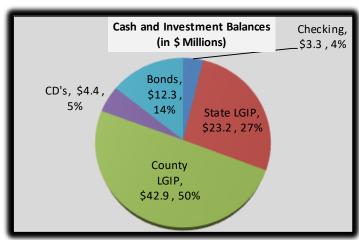

## **INVESTMENT PORTFOLIO SUMMARY**

### City of Edmonds Investment Portfolio Detail As of September 30, 2022

| Agency/                                      | Investment       | Purchase<br>Price | Years<br>to | Par<br>Volum     | Market     | Maturity | Coupon<br>Rate |
|----------------------------------------------|------------------|-------------------|-------------|------------------|------------|----------|----------------|
| lssuer                                       | Туре             | Price             | Maturity    | Value            | Value      | Date     | Rate           |
| Mason & Kitsap Cnty WA                       | Bonds            | 948,084           | 0.17        | 855,000          | 857,625    | 12/01/22 | 5.00%          |
| Grant Cnty WA                                | Bonds            | 1,517,955         | 0.25        | 1,500,000        | 1,492,110  | 01/01/23 | 1.54%          |
| Grant Cnty WA                                | Bonds            | 576,332           | 0.25        | 520,000          | 522,470    | 01/01/23 | 5.00%          |
| Seattle WA Muni                              | Bonds            | 2,224,500         | 0.34        | 2,000,000        | 2,012,440  | 02/01/23 | 5.00%          |
| FHLMC                                        | Bonds            | 988,678           | 0.55        | 1,000,000        | 980,541    | 04/20/23 | 0.38%          |
| FHLB                                         | Bonds            | 1,996,590         | 1.01        | 2,000,000        | 1,915,114  | 10/05/23 | 0.22%          |
| First Financial - ECA                        | CD               | 2,803,516         | 1.13        | 2,803,516        | 2,803,516  | 11/15/23 | 2.08%          |
| Kent WA                                      | Bonds            | 286,648           | 1.17        | 250,000          | 255,258    | 12/01/23 | 5.00%          |
| FHLB                                         | Bonds            | 954,866           | 1.53        | 1,000,000        | 942,297    | 04/10/24 | 0.35%          |
| FM                                           | Bonds            | 996,082           | 1.72        | 1,000,000        | 975,446    | 06/17/24 | 2.80%          |
| FNMA                                         | Bonds            | 992,693           | 1.76        | 1,000,000        | 958,091    | 07/02/24 | 1.75%          |
| FHLB                                         | Bonds            | 950,774           | 2.14        | 1,000,000        | 929,615    | 11/18/24 | 0.90%          |
| Spokane County WA                            | Bonds            | 207,260           | 2.17        | 200,000          | 190,792    | 12/01/24 | 2.10%          |
| First Financial - Waterfront Center          | CD               | 1,575,000         | 5.09        | 1,575,000        | 1,575,000  | 11/01/27 | 0.20%          |
|                                              | TOTAL SECURITIES | 17,018,977        | 1.38        | 16,703,516       | 16,410,314 |          |                |
| Washington State Local Gov't Investment Pool |                  |                   |             | 23,197,695       | 23,197,695 | Demand   | 2.56%          |
| Snohomish County Local Gov't Inves           | stment Pool      |                   |             | 42,940,177       | 42,940,177 | Demand   | 1.59%          |
|                                              | TOTAL PORTFOLIO  |                   |             | \$ 82,841,389 \$ | 82,548,187 |          |                |