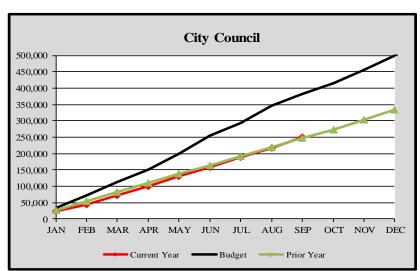

# City of Edmonds, WA Monthly Expenditure Report-City Council 2022

### City Council

| erty cour | 1011            |                 |           |          |
|-----------|-----------------|-----------------|-----------|----------|
|           | Cumulative      | Monthly         | YTD       | Variance |
|           | Budget Forecast | Budget Forecast | Actuals   | %        |
|           |                 |                 |           |          |
| January   | \$ 34,048       | \$ 34,048       | \$ 23,687 | -30.43%  |
| February  | 71,440          | 37,392          | 43,670    | -38.87%  |
| March     | 112,337         | 40,897          | 71,408    | -36.43%  |
| April     | 150,453         | 38,116          | 100,819   | -32.99%  |
| May       | 199,779         | 49,326          | 129,439   | -35.21%  |
| June      | 253,678         | 53,900          | 157,419   | -37.95%  |
| July      | 292,429         | 38,751          | 188,068   | -35.69%  |
| August    | 345,857         | 53,427          | 215,904   | -37.57%  |
| September | 383,091         | 37,235          | 248,606   | -35.11%  |
| October   | 415,753         | 32,661          |           |          |
| November  | 456,167         | 40,415          |           |          |
| December  | 498,826         | 42,659          |           |          |