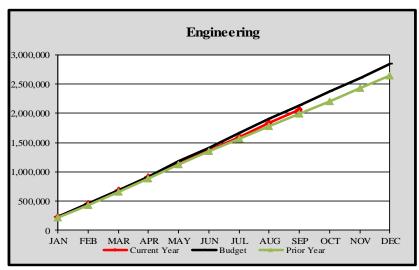

# City of Edmonds, WA Monthly Expenditure Report-Engineering 2022

### Engineering

|           | 0               |    |               |            |          |
|-----------|-----------------|----|---------------|------------|----------|
|           | Cumulative      |    | Monthly       | YTD        | Variance |
|           | Budget Forecast | Bu | dget Forecast | Actuals    | %        |
| ,         |                 |    |               |            |          |
| January   | \$ 225,735      | \$ | 225,735       | \$ 226,829 | 0.48%    |
| February  | 453,269         |    | 227,534       | 457,182    | 0.86%    |
| March     | 684,496         |    | 231,227       | 685,977    | 0.22%    |
| April     | 918,526         |    | 234,031       | 914,235    | -0.47%   |
| May       | 1,175,756       |    | 257,230       | 1,140,813  | -2.97%   |
| June      | 1,413,398       |    | 237,642       | 1,368,545  | -3.17%   |
| July      | 1,661,719       |    | 248,321       | 1,597,752  | -3.85%   |
| August    | 1,901,196       |    | 239,477       | 1,829,565  | -3.77%   |
| September | 2,133,139       |    | 231,943       | 2,059,840  | -3.44%   |
| October   | 2,368,040       |    | 234,900       |            |          |
| November  | 2,604,228       |    | 236,188       |            |          |
| December  | 2,847,103       |    | 242,875       |            |          |

<sup>\*</sup>The monthly budget forecast columns are based on a five-year average.