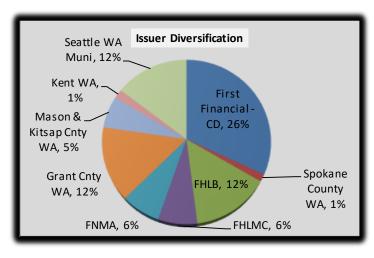

## **INVESTMENT PORTFOLIO SUMMARY**

### City of Edmonds Investment Portfolio Detail As of September 30, 2022

| Agency/                                      | Investment       | Purchase<br>Price | Years<br>to | Par<br>Volum     | Market     | Maturity | Coupon<br>Rate |
|----------------------------------------------|------------------|-------------------|-------------|------------------|------------|----------|----------------|
| lssuer                                       | Туре             | Price             | Maturity    | Value            | Value      | Date     | Rate           |
| Mason & Kitsap Cnty WA                       | Bonds            | 948,084           | 0.17        | 855,000          | 857,625    | 12/01/22 | 5.00%          |
| Grant Cnty WA                                | Bonds            | 1,517,955         | 0.25        | 1,500,000        | 1,492,110  | 01/01/23 | 1.54%          |
| Grant Cnty WA                                | Bonds            | 576,332           | 0.25        | 520,000          | 522,470    | 01/01/23 | 5.00%          |
| Seattle WA Muni                              | Bonds            | 2,224,500         | 0.34        | 2,000,000        | 2,012,440  | 02/01/23 | 5.00%          |
| FHLMC                                        | Bonds            | 988,678           | 0.55        | 1,000,000        | 980,541    | 04/20/23 | 0.38%          |
| FHLB                                         | Bonds            | 1,996,590         | 1.01        | 2,000,000        | 1,915,114  | 10/05/23 | 0.22%          |
| First Financial - ECA                        | CD               | 2,803,516         | 1.13        | 2,803,516        | 2,803,516  | 11/15/23 | 2.08%          |
| Kent WA                                      | Bonds            | 286,648           | 1.17        | 250,000          | 255,258    | 12/01/23 | 5.00%          |
| FHLB                                         | Bonds            | 954,866           | 1.53        | 1,000,000        | 942,297    | 04/10/24 | 0.35%          |
| FM                                           | Bonds            | 996,082           | 1.72        | 1,000,000        | 975,446    | 06/17/24 | 2.80%          |
| FNMA                                         | Bonds            | 992,693           | 1.76        | 1,000,000        | 958,091    | 07/02/24 | 1.75%          |
| FHLB                                         | Bonds            | 950,774           | 2.14        | 1,000,000        | 929,615    | 11/18/24 | 0.90%          |
| Spokane County WA                            | Bonds            | 207,260           | 2.17        | 200,000          | 190,792    | 12/01/24 | 2.10%          |
| First Financial - Waterfront Center          | CD               | 1,575,000         | 5.09        | 1,575,000        | 1,575,000  | 11/01/27 | 0.20%          |
|                                              | TOTAL SECURITIES | 17,018,977        | 1.38        | 16,703,516       | 16,410,314 |          |                |
| Washington State Local Gov't Investment Pool |                  |                   |             | 23,197,695       | 23,197,695 | Demand   | 2.56%          |
| Snohomish County Local Gov't Inves           | stment Pool      |                   |             | 42,940,177       | 42,940,177 | Demand   | 1.59%          |
|                                              | TOTAL PORTFOLIO  |                   |             | \$ 82,841,389 \$ | 82,548,187 |          |                |