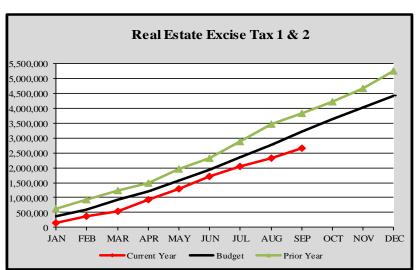

# City of Edmonds, WA Monthly Revenue Summary-Real Estate Excise Tax 2022

### Real Estate Excise Tax 1 & 2

|           | Cumulative Monthly |                 | YTD        | Variance |
|-----------|--------------------|-----------------|------------|----------|
|           | Budget Forecast    | Budget Forecast | Actuals    | %        |
|           |                    |                 |            |          |
| January   | \$ 376,007         | \$ 376,007      | \$ 135,500 | -63.96%  |
| February  | 604,057            | 228,050         | 377,997    | -37.42%  |
| March     | 942,203            | 338,145         | 551,531    | -41.46%  |
| April     | 1,215,412          | 273,209         | 923,535    | -24.01%  |
| May       | 1,570,915          | 355,503         | 1,301,746  | -17.13%  |
| June      | 1,942,927          | 372,012         | 1,703,080  | -12.34%  |
| July      | 2,344,831          | 401,904         | 2,043,169  | -12.86%  |
| August    | 2,781,982          | 437,151         | 2,333,624  | -16.12%  |
| September | 3,225,577          | 443,595         | 2,664,145  | -17.41%  |
| October   | 3,626,122          | 400,545         |            |          |
| November  | 4,018,664          | 392,542         |            |          |
| December  | 4,400,000          | 381,336         |            |          |

 $<sup>^{1}</sup>$  Differences due to Grant reimbursement received in 2022 for 2021, as well as a large Traffic Impact fee in March 2022.

 $<sup>^2</sup>$  REET revenues are down a total of \$(1,154,783) from this point in time last year.