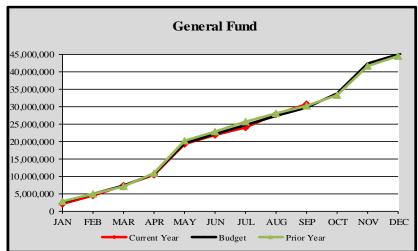

# City of Edmonds, WA Monthly Revenue Summary-General Fund 2022

#### **General Fund**

| Generali  | unc        | •             |                    |               |              |          |
|-----------|------------|---------------|--------------------|---------------|--------------|----------|
|           | Cumulative |               | Cumulative Monthly |               | YTD          | Variance |
|           | Bud        | dget Forecast | Bu                 | dget Forecast | Actuals      | %        |
|           |            |               |                    |               |              |          |
| January   | \$         | 2,504,390     | \$                 | 2,504,390     | \$ 2,186,816 | -12.68%  |
| February  |            | 4,952,844     |                    | 2,448,454     | 4,606,889    | -6.98%   |
| March     |            | 7,433,841     |                    | 2,480,997     | 7,290,787    | -1.92%   |
| April     |            | 10,592,238    |                    | 3,158,396     | 10,347,043   | -2.31%   |
| May       |            | 19,497,731    |                    | 8,905,494     | 19,290,212   | -1.06%   |
| June      |            | 22,094,674    |                    | 2,596,943     | 21,853,448   | -1.09%   |
| July      |            | 24,642,914    |                    | 2,548,239     | 24,106,033   | -2.18%   |
| August    |            | 27,281,283    |                    | 2,638,369     | 27,906,485   | 2.29%    |
| September |            | 29,678,983    |                    | 2,397,701     | 30,545,883   | 2.92%    |
| October   |            | 33,756,809    |                    | 4,077,826     |              |          |
| November  |            | 42,396,838    |                    | 8,640,029     |              |          |
| December  |            | 44,986,484    |                    | 2,589,646     |              |          |