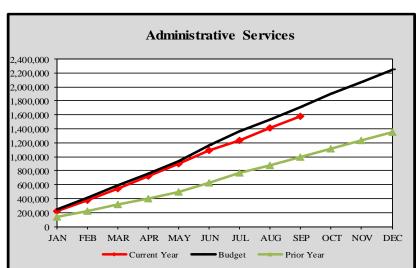

City of Edmonds, WA
Monthly Expenditure Report-Administrative Services
2022

Administrative Services

|           | Cumulative      |    | Monthly        |    | YTD       | Variance |
|-----------|-----------------|----|----------------|----|-----------|----------|
|           | Budget Forecast | Βu | idget Forecast |    | Actuals   | %        |
|           |                 |    |                |    |           | _        |
| January   | \$ 248,040      | \$ | 248,040        | \$ | 217,022   | -12.51%  |
| February  | 415,565         |    | 167,525        |    | 380,532   | -8.43%   |
| March     | 585,320         |    | 169,755        |    | 547,460   | -6.47%   |
| April     | 757,699         |    | 172,379        |    | 722,690   | -4.62%   |
| Мау       | 931,182         |    | 173,483        |    | 901,287   | -3.21%   |
| June      | 1,165,412       |    | 234,230        |    | 1,088,001 | -6.64%   |
| July      | 1,365,658       |    | 200,246        |    | 1,236,936 | -9.43%   |
| August    | 1,536,317       |    | 170,660        |    | 1,416,372 | -7.81%   |
| September | 1,711,822       |    | 175,505        |    | 1,579,959 | -7.70%   |
| October   | 1,895,413       |    | 183,591        |    |           |          |
| November  | 2,067,274       |    | 171,861        |    |           |          |
| December  | 2,241,107       |    | 173,833        |    |           |          |