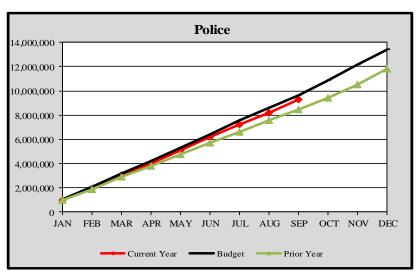

City of Edmonds, WA
Monthly Expenditure Report-Police
2022

### Police

|           | С   | umulative    |     | Monthly       |         | YTD       | Variance |
|-----------|-----|--------------|-----|---------------|---------|-----------|----------|
|           | Bud | get Forecast | Bud | dget Forecast | Actuals |           | %        |
|           |     |              |     |               |         |           |          |
| January   | \$  | 1,045,724    | \$  | 1,045,724     | \$      | 973,358   | -6.92%   |
| February  |     | 2,106,948    |     | 1,061,224     |         | 1,945,020 | -7.69%   |
| March     |     | 3,179,076    |     | 1,072,128     |         | 3,008,075 | -5.38%   |
| April     |     | 4,238,464    |     | 1,059,389     |         | 4,001,453 | -5.59%   |
| May       |     | 5,298,763    |     | 1,060,299     |         | 5,133,192 | -3.12%   |
| June      |     | 6,431,924    |     | 1,133,161     |         | 6,213,167 | -3.40%   |
| July      |     | 7,554,526    |     | 1,122,602     |         | 7,213,970 | -4.51%   |
| August    |     | 8,583,697    |     | 1,029,171     |         | 8,195,392 | -4.52%   |
| September |     | 9,661,981    |     | 1,078,283     |         | 9,281,623 | -3.94%   |
| October   |     | 10,850,718   |     | 1,188,737     |         |           |          |
| November  |     | 12,174,298   |     | 1,323,580     |         |           |          |
| December  |     | 13,381,696   |     | 1,207,398     |         |           |          |